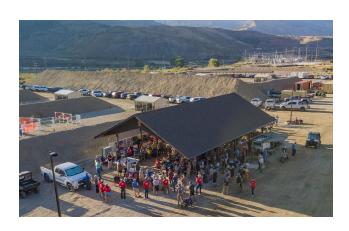

## **Picnic Pavilion Rental**

Use of either Picnic Pavilion #1 or #2

Day Use \$120 Includes: Picnic benches, handicap accessibility, potable running water, outdoor grills, countertops, lighting, power, sound system, and seats approximately 200 people.