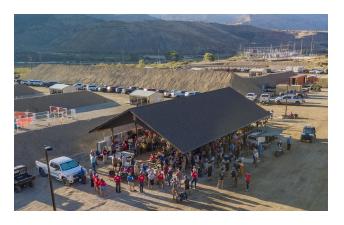

## **Picnic Pavilion Rental**

Use of either Picnic Pavilion #1 or #2

Day Use \$120 Includes: Picnic benches, handicap accessibility,

potable running water, outdoor grills, countertops, lighting, power, sound system, and seats approximately 200 people.