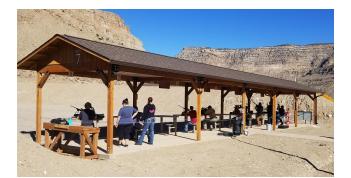

## **DAY USE PASSES**

7 Public Firearm Bays, Archery Bay, 3D Archery Courses
Adult Single Day Use Pass \$12
Youth (7-17) Single Day Use Pass \$3

Adult Buddy Single Day Use Pass \$20

(Second adult included-Price for two (encourages customers to bring friends))

#### -Unlimited access during regular business hours to:

- 7 Public Firearm Bays (Bays 1-7)
- Archery Bay
- 3D Archery Courses
- Sporting Clays (Required to purchase clays)
  - 25% Price Reduction of Clay Targets

## **Picnic Pavilion Rental**

Use of either Picnic Pavilion #1 or #2

Day Use \$120 Includes: Picnic benches, handicap accessibility,

potable running water, outdoor grills, countertops, lighting, power, sound system, and seats approximately 200 people.